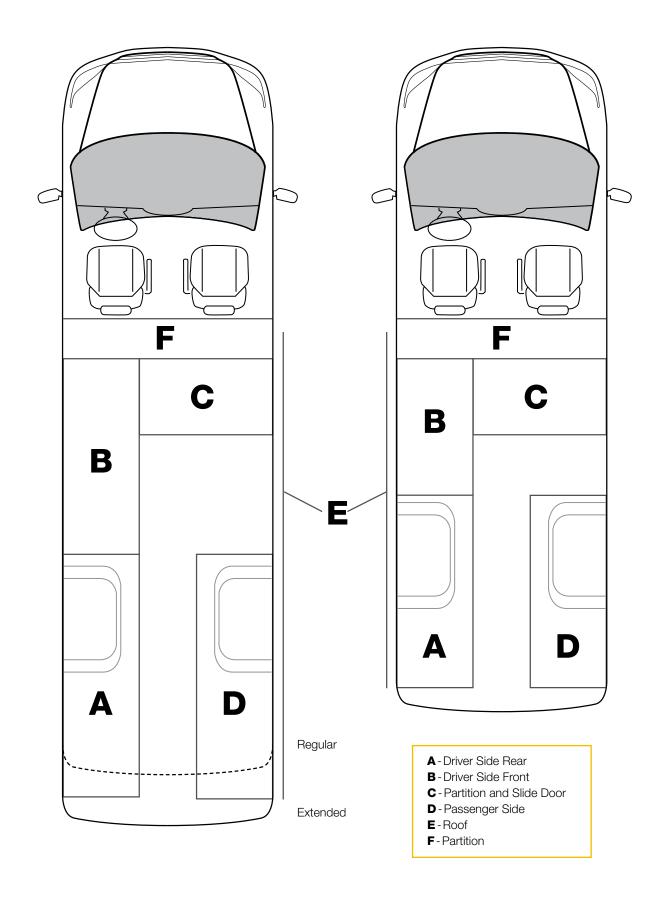

## Plan your storage zones

| For how long do you plan to use the vehicle?                                                                                  | □ A year      | □ 2–5 years            |                       | ☐ 10 years or more (see page 4) |                  |                          |
|-------------------------------------------------------------------------------------------------------------------------------|---------------|------------------------|-----------------------|---------------------------------|------------------|--------------------------|
| Will payload capacity be an issue?                                                                                            | ☐ Yes         | □ No                   |                       | Why?                            |                  |                          |
| What type of industry are you in?                                                                                             | -             |                        |                       |                                 |                  |                          |
| What kind of partition do I need? (F zone                                                                                     | )             |                        |                       |                                 |                  |                          |
| Do I need to see my cargo or see out the sid                                                                                  | e doors?      | ☐ Yes                  |                       | ☐ No                            |                  |                          |
| Do I need the ability to go from the cabin to t                                                                               | he cargo area | through 1              | the partit            | ion?                            | ☐ Yes            | ☐ No                     |
| List the equipment/products you will need to store Place the items that you need most often in the most accessible locations. |               | How often will you use |                       |                                 | e this?          | Zone                     |
| Tidoo tilo tonio tilat you nood most otoniin tilo most decessi                                                                | no locatione. | Daily                  | Week                  | ily                             | Monthly          | A-B-C-D-E                |
|                                                                                                                               |               |                        |                       |                                 |                  |                          |
|                                                                                                                               |               |                        |                       |                                 |                  |                          |
|                                                                                                                               |               |                        |                       |                                 |                  |                          |
|                                                                                                                               |               |                        |                       |                                 |                  |                          |
|                                                                                                                               |               |                        |                       |                                 |                  |                          |
|                                                                                                                               |               |                        |                       |                                 |                  |                          |
|                                                                                                                               | □ No          | _                      | _                     |                                 | _                |                          |
|                                                                                                                               |               | _<br>_                 | _                     | you us                          | _                | Zone                     |
| Will I need to carry larger objects ☐ Yes  List the tools you will need to carry                                              |               | _<br>_                 | _                     | -                               | _                | <b>Zone</b><br>A-B-C-D-E |
| Will I need to carry larger objects ☐ Yes  List the tools you will need to carry                                              |               | How of                 | -<br>□<br>ten will    | -                               | e this?          |                          |
| Will I need to carry larger objects ☐ Yes  List the tools you will need to carry                                              |               | How of                 | ten will              | -                               | e this?          |                          |
| Will I need to carry larger objects ☐ Yes  List the tools you will need to carry                                              |               | How of Daily           | t <b>en will</b> Week | -                               | e this?  Monthly |                          |
| Will I need to carry larger objects ☐ Yes  List the tools you will need to carry                                              |               | How of Daily           | t <b>en will</b> Week | -                               | e this?  Monthly |                          |
| Will I need to carry larger objects ☐ Yes  List the tools you will need to carry                                              |               | How of Daily           | t <b>en will</b> Week | -                               | e this?  Monthly |                          |
| Will I need to carry larger objects ☐ Yes  List the tools you will need to carry                                              |               | How of Daily           | ten will  Week        | -                               | e this?  Monthly |                          |

## **STORAGE ZONES**