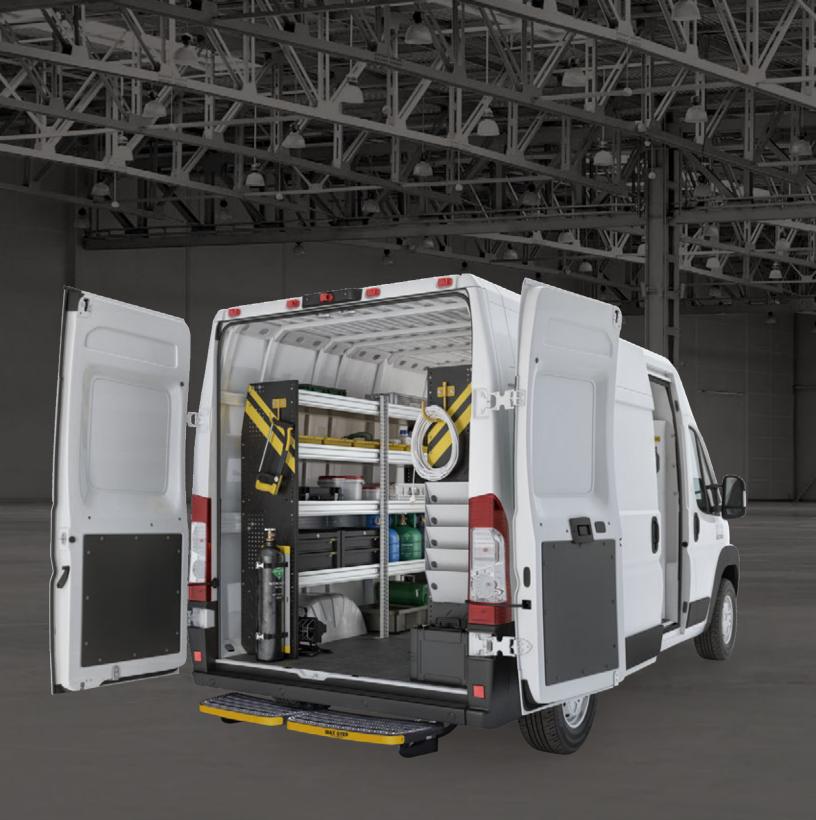

**GETTING STARTED** 

## TAKE A FEW MINUTES TO WRITE DOWN THESE SIMPLE STEPS

## Plan your storage zones

| For how long do you plan to use the vehicle?                                                                                  | □ A year      | □ 2–5 years            |                       | ☐ 10 years or more (see page 4) |                  |                          |
|-------------------------------------------------------------------------------------------------------------------------------|---------------|------------------------|-----------------------|---------------------------------|------------------|--------------------------|
| Will payload capacity be an issue?                                                                                            | ☐ Yes